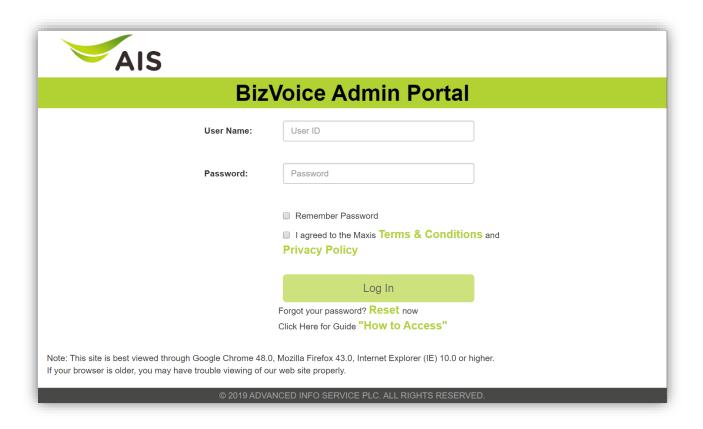

To Log into VoiceConnect Admin Portal:

- 1) Launch your web browser (ex: firefox) and access the web portal at https://axiomvm.southeastasia.cloudapp.azure.com/lab-aisbizvoice
- 2) Please bookmark on the browser.
- 3) Enter your "Username".
- 4) Enter your "Password".
- 5) Tick the agreement terms ("I agreed to the ...").
- 6) Click "Log In"